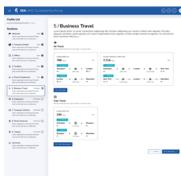

#### **Project Description**

To support Sealand manage, coordinate and benchmark process trends to Net Zero, we have developed a software package to input our baseline data, set our emission reduction targets through to 2025, track our annual emissions and promote initiatives to reduce our carbon footprint.

#### **Our Scope**

Based on the application of the lessons learnt, and solution developed for Sealand's in-house carbon management, we can support SME's to establish a pathway to Net Zero based on the following through our Carbon Management Portal:

- Determine carbon baseline by populating an assessment of energy usage/ business activities / facilities / resources / travel & commuting.
- Establishing emission reduction targets and timeline on pathway to Net Zero.
- Set our emission reduction plan for the next reporting period.
- Highlight emissions reduction initiatives / signpost carbon offset programmes for consideration.
- Establish framework for annual reporting and benchmarking