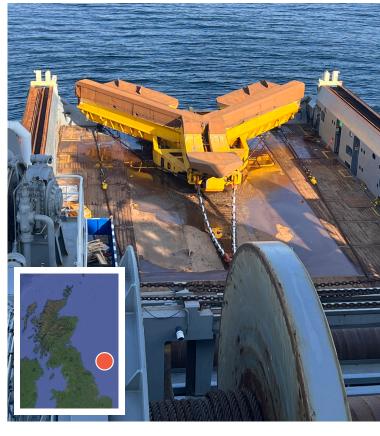

## **Project Description**

The SOFIA offshore windfarm is one of four Dogger Bank OWF projects, situated 165 km off the UK east coast and will have an installed capacity of 1.4GW.

Oceaneering International Services Ltd awarded to utilise a 15m Route Preparation Plough to clear a total of 47.4 km of debris and boulders from the proposed route corridor to allow cable lay and burial operations to proceed with minimal risk.

# **Key Facts**

Client: Oceaneering
Location: North Sea
Water Depth: 20m - 90m
Date: Q1 - Q3 2023
Project Reference: P0778